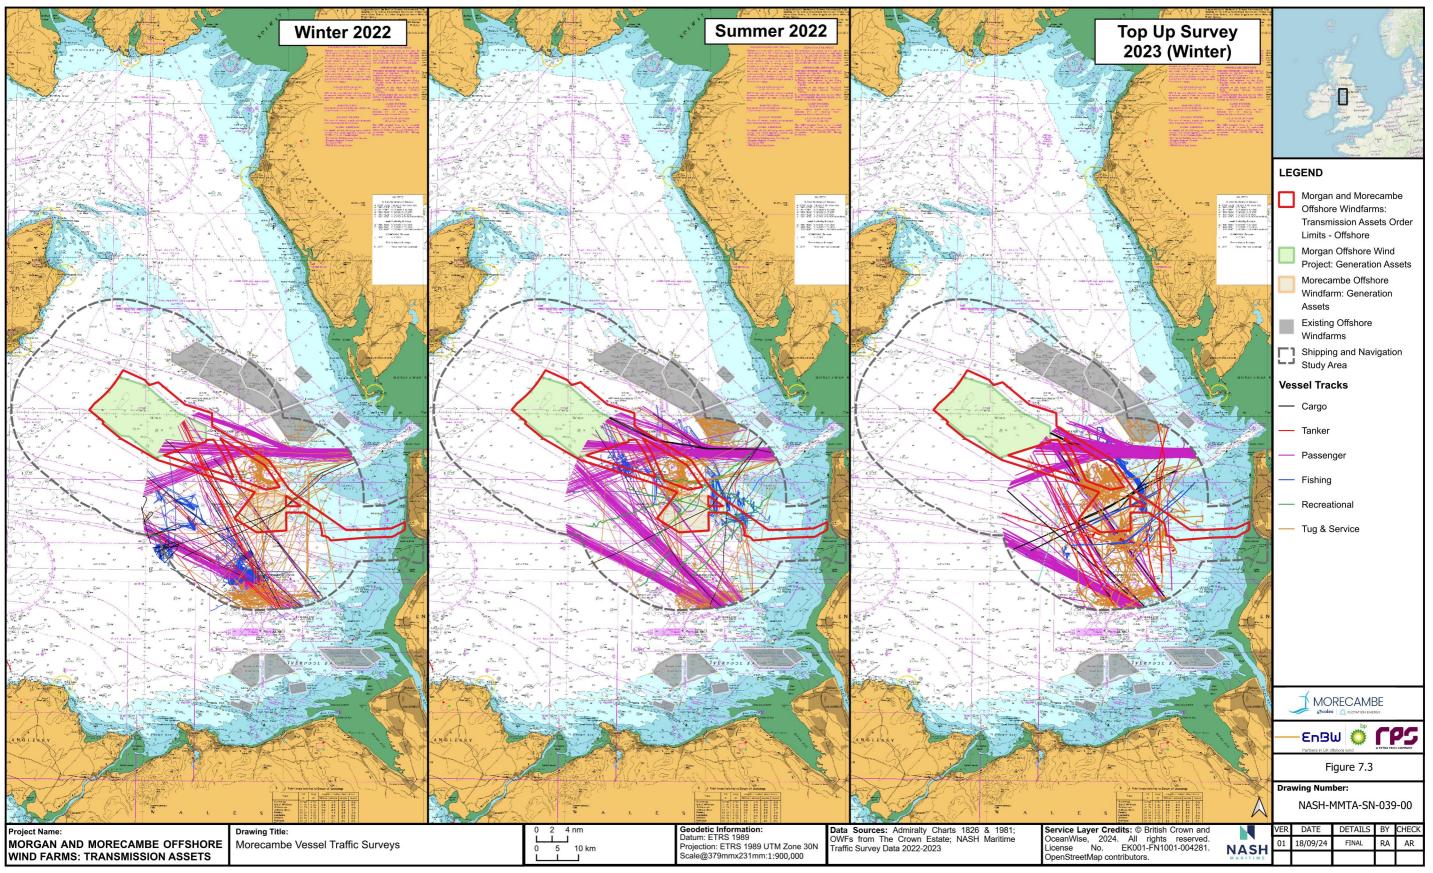

sentation, withholding of information material relevant to the report or required by RPS, or other default relating to such information, whether on the client's part or that of the other information sources, unless such fraud, misrepresentation, withholding or such other default is evident to RPS without further enquiry. It is expressly stated that no independent verification of any documents or information supplied by the client or others on behalf of the client has been made. The report shall be used for general information only.

| Prepared by: | Prepared for:                                                    |
|--------------|------------------------------------------------------------------|
|              | Morgan Offshore Wind Limited,<br>Morecambe Offshore Windfarm Ltd |