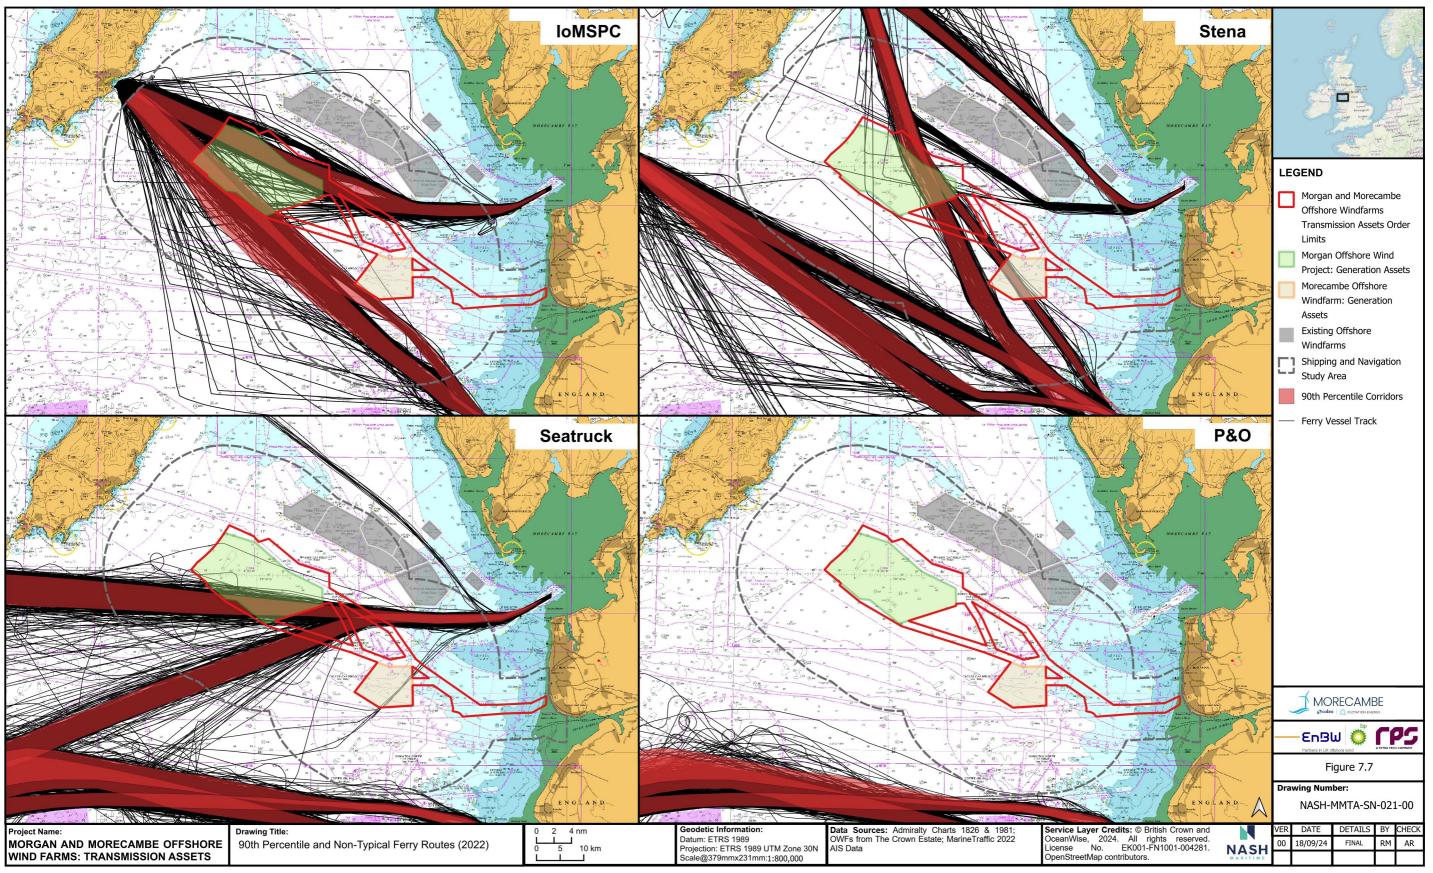

n, withholding of information material relevant to the report or required by RPS, or other default relating to such information, whether on the client's part or that of the other information sources, unless such fraud, misrepresentation, withholding or such other default is evident to RPS without further enquiry. It is expressly stated that no independent verification of any documents or information supplied by the client or others on behalf of the client has been made. The report shall be used for general information only.

| Prepared by: | Prepared for:                                                    |
|--------------|------------------------------------------------------------------|
|              | Morgan Offshore Wind Limited,<br>Morecambe Offshore Windfarm Ltd |