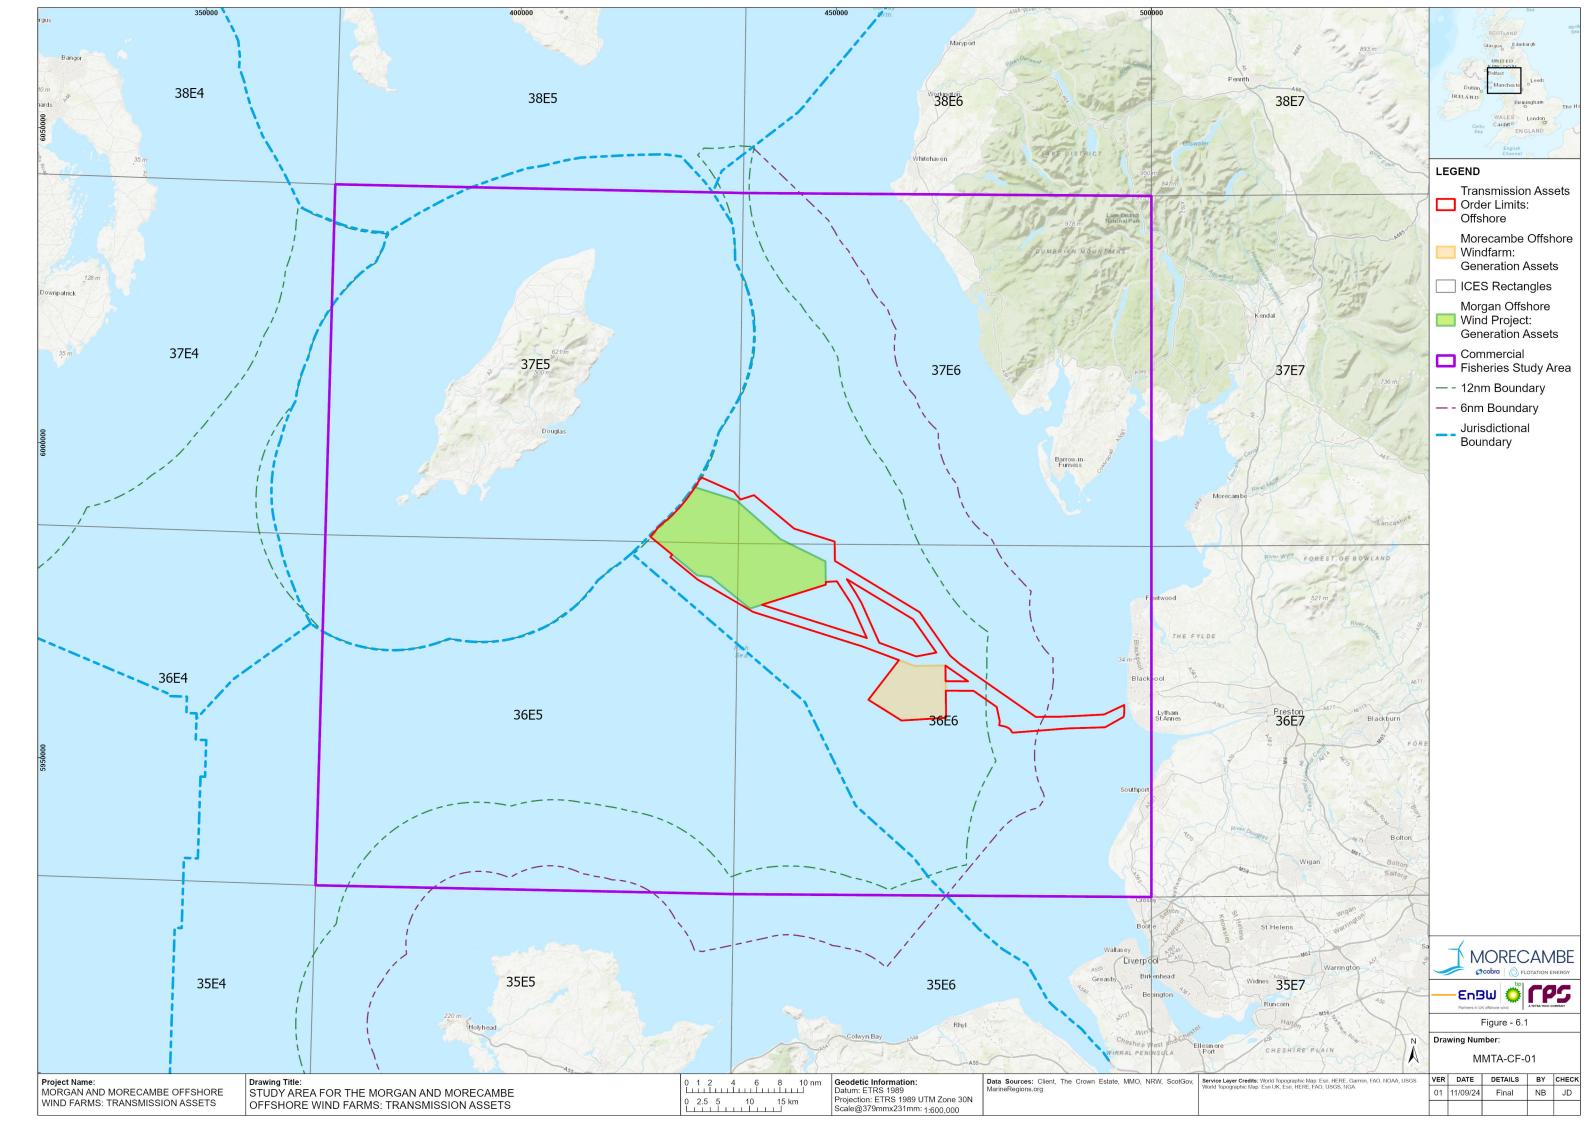

misrepresentation, withholding of information material relevant to the report or required by RPS, or other default relating to such information, whether on the client's part or that of the other information sources, unless such fraud, misrepresentation, withholding or such other default is evident to RPS without further enquiry. It is expressly stated that no independent verification of any documents or information supplied by the client or others on behalf of the client has been made. The report shall be used for general information only.

| Prepared by: | Prepared for:                                                    |
|--------------|------------------------------------------------------------------|
|              | Morgan Offshore Wind Limited,<br>Morecambe Offshore Windfarm Ltd |