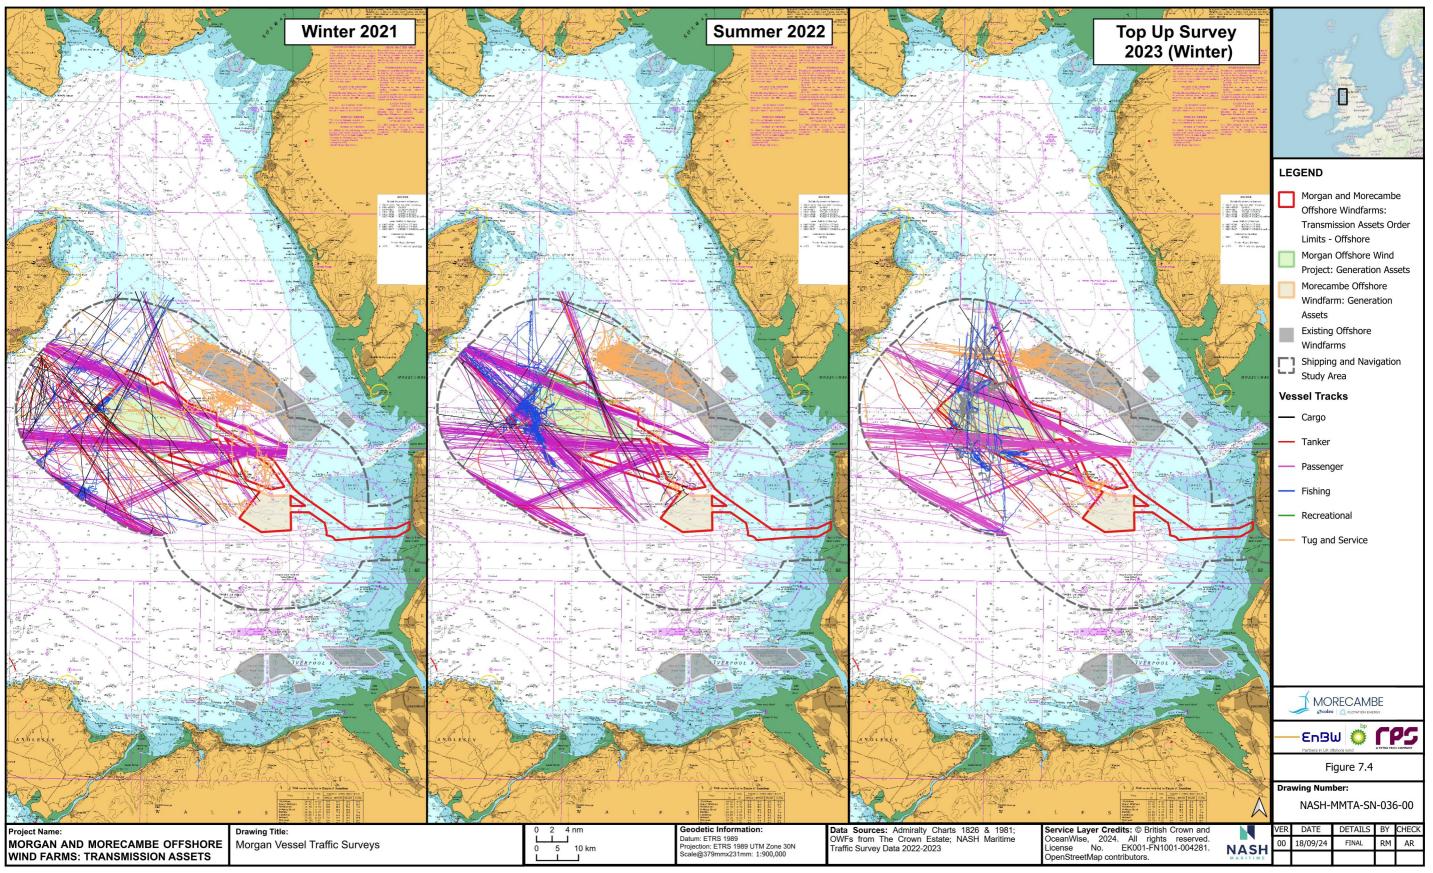

ntation, withholding of information material relevant to the report or required by RPS, or other default relating to such information, whether on the client's part or that of the other information sources, unless such fraud, misrepresentation, withholding or such other default is evident to RPS without further enquiry. It is expressly stated that no independent verification of any documents or information supplied by the client or others on behalf of the client has been made. The report shall be used for general information only.

| Prepared by: | Prepared for:                                                    |
|--------------|------------------------------------------------------------------|
|              | Morgan Offshore Wind Limited,<br>Morecambe Offshore Windfarm Ltd |